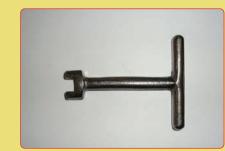

#### **FACTA AA**

Manufactured from mild steel and galvanised to BS EN ISO 1461

Chequer plate top finish

Locked 4 screws

Neoprene seal - gas & air tight

5 tonne gross vehicle weight - slow moving

For use in domestic driveways, very light industrial areas

#### **FACTA D**

Manufactured from mild steel and galvanised to BS EN ISO 1461

Chequer plate top finish

Locked 4 screws

Neoprene seal - gas & air tight

44 tonne gross vehicle weight - slow moving

For use in heavy duty plant areas and industrial service roads