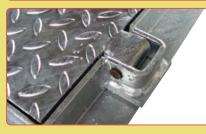

#### **FACTA AA**

Manufactured from mild steel and galvanised to BS EN ISO 1461

Chequer plate top finish

Locked 4 screws

Neoprene seal - gas & air tight

5 tonne gross vehicle weight - slow moving

For use in domestic driveways, very light industrial areas

#### **FACTA D**

Manufactured from mild steel and galvanised to BS EN ISO 1461

Chequer plate top finish

Locked 4 screws

Neoprene seal - gas & air tight

44 tonne gross vehicle weight - slow moving

For use in heavy duty plant areas and industrial service roads