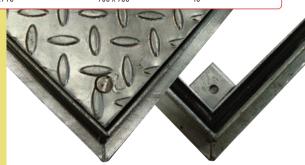

#### **FACTA AA**

Manufactured from mild steel and galvanised to BS EN ISO 1461

Chequer plate top finish

Locked 4 screws

Neoprene seal - gas & air tight

5 tonne gross vehicle weight - slow moving

For use in domestic driveways, very light industrial areas

#### **FACTA D**

Manufactured from mild steel and galvanised to BS EN ISO 1461

Chequer plate top finish

Locked 4 screws

Neoprene seal - gas & air tight

44 tonne gross vehicle weight - slow moving

For use in heavy duty plant areas and industrial service roads