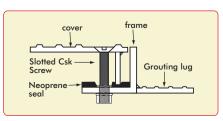

#### **FACTA AA**

Manufactured from mild steel and galvanised to BS EN ISO 1461

Chequer plate top finish

Locked 4 screws

Neoprene seal - gas & air tight

5 tonne gross vehicle weight - slow moving

For use in domestic driveways, very light industrial areas

#### **FACTA D**

Manufactured from mild steel and galvanised to BS EN ISO 1461

Chequer plate top finish

Locked 4 screws

Neoprene seal - gas & air tight

44 tonne gross vehicle weight - slow moving

For use in heavy duty plant areas and industrial service roads

Suitable for areas where traffic does not exceed 20 mph

See page 20 for single seal options

See page 25 & 26 for special options including peep hole, hinged, etc.

DO NOT GREASE SEAL IF THE COVER HAS A NEOPRENE SEAL AS THIS WILL AFFECT THE PERFORMANCE